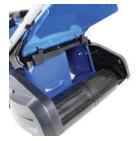

## **Specification**

| Model                  | HYM480SPER                                      |
|------------------------|-------------------------------------------------|
| Engine Size            | 139cc                                           |
| Engine Type            | 4-Stroke OHV Single Cylinder                    |
| Rated Power            | 2.6kW                                           |
| Drive                  | Self Propelled                                  |
| Starting System        | Recoil and Electri Push Button Start            |
| Cutting Height         | 17mm-75mm (5 Heights)                           |
| Cutting Width          | 480mm / 48cm                                    |
| <b>Cutting Options</b> | Rear Discharge, Lawn Striping and Cut & Collect |
| Grass Collector        | 70L                                             |
| Deck Material          | Steel                                           |
| Dimensions             | 1530 x 620 x 1100mm                             |
| Net Weight             | 41.5kg                                          |