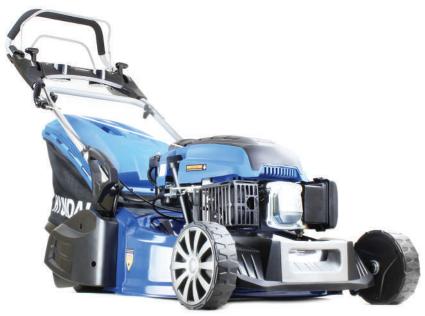

## **HYUNDAI HYM480SPER**

## 480mm PETROL LAWNMOWER

The HYM480SPER is a low maintenance self-propelled, rear roller, electric push button start lawnmower specifically designed for mowing stripes into your lawn. The 139cc 4-stroke OHV petrol engine features low noise levels and fuel consumption keeping running costs to a minimum.

## **Specification**

| Model                  | HYM480SPER                                      |
|------------------------|-------------------------------------------------|
| Engine Size            | 139cc                                           |
| Engine Type            | 4-Stroke OHV Single Cylinder                    |
| Rated Power            | 2.6kW                                           |
| Drive                  | Self Propelled                                  |
| Starting System        | Recoil and Electri Push Button Start            |
| Cutting Height         | 17mm-75mm (5 Heights)                           |
| Cutting Width          | 480mm / 48cm                                    |
| <b>Cutting Options</b> | Rear Discharge, Lawn Striping and Cut & Collect |
| Grass Collector        | 70L                                             |
| Deck Material          | Steel                                           |
| Dimensions             | 1530 x 620 x 1100mm                             |
| Net Weight             | 41.5kg                                          |