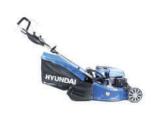

## **HYUNDAI HYM480SPER**

## 480mm PETROL LAWNMOWER

The HYM480SPER is a low maintenance self-propelled, rear roller, electric push button start lawnmower specifically designed for mowing stripes into your lawn. The 139cc 4-stroke OHV petrol engine features low noise levels and fuel consumption keeping running costs to a minimum.