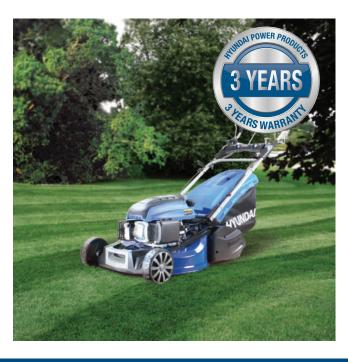

## 480mm PETROL LAWNMOWER

The HYM480SPER is a low maintenance self-propelled, rear roller, electric push button start lawnmower specifically designed for mowing stripes into your lawn. The 139cc 4-stroke OHV petrol engine features low noise levels and fuel consumption keeping running costs to a minimum.